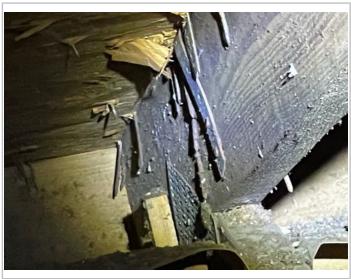

Uniform Mitigation Verification Inspection Form

Maintain a copy of this form and any documentation provided with the insurance policy

| Inspect                                                                                                                                                                                                                                                                                                                                                      | ion Date: 12/02/2021                                                                                                                                                                                                                                                                                                                                                                                                                                                                                                                                                                                                                                                                                                                                                                                                                                                                                                                                                                                                                                                                                                                                                                                                                                                                                                                                                                                                                           |                            | •                                |                                                 |                            |  |  |  |  |
|--------------------------------------------------------------------------------------------------------------------------------------------------------------------------------------------------------------------------------------------------------------------------------------------------------------------------------------------------------------|------------------------------------------------------------------------------------------------------------------------------------------------------------------------------------------------------------------------------------------------------------------------------------------------------------------------------------------------------------------------------------------------------------------------------------------------------------------------------------------------------------------------------------------------------------------------------------------------------------------------------------------------------------------------------------------------------------------------------------------------------------------------------------------------------------------------------------------------------------------------------------------------------------------------------------------------------------------------------------------------------------------------------------------------------------------------------------------------------------------------------------------------------------------------------------------------------------------------------------------------------------------------------------------------------------------------------------------------------------------------------------------------------------------------------------------------|----------------------------|----------------------------------|-------------------------------------------------|----------------------------|--|--|--|--|
| Owner Information                                                                                                                                                                                                                                                                                                                                            |                                                                                                                                                                                                                                                                                                                                                                                                                                                                                                                                                                                                                                                                                                                                                                                                                                                                                                                                                                                                                                                                                                                                                                                                                                                                                                                                                                                                                                                |                            |                                  |                                                 |                            |  |  |  |  |
|                                                                                                                                                                                                                                                                                                                                                              | Name: Fairway Trace II                                                                                                                                                                                                                                                                                                                                                                                                                                                                                                                                                                                                                                                                                                                                                                                                                                                                                                                                                                                                                                                                                                                                                                                                                                                                                                                                                                                                                         | Contact Person:            |                                  |                                                 |                            |  |  |  |  |
|                                                                                                                                                                                                                                                                                                                                                              | s: 4214 Caddie Dr E                                                                                                                                                                                                                                                                                                                                                                                                                                                                                                                                                                                                                                                                                                                                                                                                                                                                                                                                                                                                                                                                                                                                                                                                                                                                                                                                                                                                                            |                            |                                  | Home Phone:                                     |                            |  |  |  |  |
|                                                                                                                                                                                                                                                                                                                                                              | adenton                                                                                                                                                                                                                                                                                                                                                                                                                                                                                                                                                                                                                                                                                                                                                                                                                                                                                                                                                                                                                                                                                                                                                                                                                                                                                                                                                                                                                                        | Zip:                       | 34203                            | Work Phone:                                     |                            |  |  |  |  |
|                                                                                                                                                                                                                                                                                                                                                              | : Manatee                                                                                                                                                                                                                                                                                                                                                                                                                                                                                                                                                                                                                                                                                                                                                                                                                                                                                                                                                                                                                                                                                                                                                                                                                                                                                                                                                                                                                                      |                            |                                  | Cell Phone: 12/02/202                           | 1                          |  |  |  |  |
|                                                                                                                                                                                                                                                                                                                                                              | ce Company:                                                                                                                                                                                                                                                                                                                                                                                                                                                                                                                                                                                                                                                                                                                                                                                                                                                                                                                                                                                                                                                                                                                                                                                                                                                                                                                                                                                                                                    |                            |                                  | Policy #:                                       |                            |  |  |  |  |
| Year of                                                                                                                                                                                                                                                                                                                                                      | <sup>CHome:</sup> 1991                                                                                                                                                                                                                                                                                                                                                                                                                                                                                                                                                                                                                                                                                                                                                                                                                                                                                                                                                                                                                                                                                                                                                                                                                                                                                                                                                                                                                         | # of Stories: 2            |                                  | Email: rmaxfield@amiwra.com                     |                            |  |  |  |  |
| NOTE: Any documentation used in validating the compliance or existence of each construction or mitigation attribute must accompany this form. At least one photograph must accompany this form to validate each attribute marked in questions 3 though 7. The insurer may ask additional questions regarding the mitigated feature(s) verified on this form. |                                                                                                                                                                                                                                                                                                                                                                                                                                                                                                                                                                                                                                                                                                                                                                                                                                                                                                                                                                                                                                                                                                                                                                                                                                                                                                                                                                                                                                                |                            |                                  |                                                 |                            |  |  |  |  |
| the                                                                                                                                                                                                                                                                                                                                                          | Building Code: Was the structure built in compliance with the Florida Building Code (FBC 2001 or later) OR for homes located in the HVHZ (Miami-Dade or Broward counties), South Florida Building Code (SFBC-94)?  A. Built in compliance with the FBC: Year Built For homes built in 2002/2003 provide a permit application with a date after 3/1/2002: Building Permit Application Date (MMDD/YYYY)//  B. For the HVHZ Only: Built in compliance with the SFBC-94: Year Built For homes built in 1994, 1995, and 1996 provide a permit application with a date after 9/1/1994: Building Permit Application Date (MM/DD/YYYY)//  C. Unknown or does not meet the requirements of Answer "A" or "B"  Roof Covering: Select all roof covering types in use. Provide the permit application date OR FBC/MDC Product Approval number DR Year of Original Installation/Replacement OR indicate that no information was available to verify compliance for each roof                                                                                                                                                                                                                                                                                                                                                                                                                                                                                |                            |                                  |                                                 |                            |  |  |  |  |
|                                                                                                                                                                                                                                                                                                                                                              | ering identified.                                                                                                                                                                                                                                                                                                                                                                                                                                                                                                                                                                                                                                                                                                                                                                                                                                                                                                                                                                                                                                                                                                                                                                                                                                                                                                                                                                                                                              | spracement OK indicate tha | u no information was             | s available to verify compilar                  | No Information             |  |  |  |  |
|                                                                                                                                                                                                                                                                                                                                                              | 2.1 Roof Covering Type:                                                                                                                                                                                                                                                                                                                                                                                                                                                                                                                                                                                                                                                                                                                                                                                                                                                                                                                                                                                                                                                                                                                                                                                                                                                                                                                                                                                                                        | Permit Application Date    | FBC or MDC<br>Product Approval # | Year of Original Installation or<br>Replacement | Provided for<br>Compliance |  |  |  |  |
|                                                                                                                                                                                                                                                                                                                                                              | 1. Asphalt/Fiberglass Shingle                                                                                                                                                                                                                                                                                                                                                                                                                                                                                                                                                                                                                                                                                                                                                                                                                                                                                                                                                                                                                                                                                                                                                                                                                                                                                                                                                                                                                  | 4 19 11                    |                                  |                                                 |                            |  |  |  |  |
|                                                                                                                                                                                                                                                                                                                                                              | 2. Concrete/Clay Tile                                                                                                                                                                                                                                                                                                                                                                                                                                                                                                                                                                                                                                                                                                                                                                                                                                                                                                                                                                                                                                                                                                                                                                                                                                                                                                                                                                                                                          |                            |                                  |                                                 |                            |  |  |  |  |
|                                                                                                                                                                                                                                                                                                                                                              | 3. Metal                                                                                                                                                                                                                                                                                                                                                                                                                                                                                                                                                                                                                                                                                                                                                                                                                                                                                                                                                                                                                                                                                                                                                                                                                                                                                                                                                                                                                                       | /                          |                                  |                                                 |                            |  |  |  |  |
|                                                                                                                                                                                                                                                                                                                                                              | 4. Built Up                                                                                                                                                                                                                                                                                                                                                                                                                                                                                                                                                                                                                                                                                                                                                                                                                                                                                                                                                                                                                                                                                                                                                                                                                                                                                                                                                                                                                                    | /                          |                                  |                                                 |                            |  |  |  |  |
|                                                                                                                                                                                                                                                                                                                                                              | 5. Membrane                                                                                                                                                                                                                                                                                                                                                                                                                                                                                                                                                                                                                                                                                                                                                                                                                                                                                                                                                                                                                                                                                                                                                                                                                                                                                                                                                                                                                                    |                            |                                  |                                                 |                            |  |  |  |  |
|                                                                                                                                                                                                                                                                                                                                                              | 6. Other                                                                                                                                                                                                                                                                                                                                                                                                                                                                                                                                                                                                                                                                                                                                                                                                                                                                                                                                                                                                                                                                                                                                                                                                                                                                                                                                                                                                                                       |                            |                                  |                                                 |                            |  |  |  |  |
| 3. <b>Roo</b>                                                                                                                                                                                                                                                                                                                                                | installation OR have a roofing permit application date on or after 3/1/02 OR the roof is original and built in 2004 or later.  B. All roof coverings have a Miami-Dade Product Approval listing current at time of installation OR (for the HVHZ only) a roofing permit application after 9/1/1994 and before 3/1/2002 OR the roof is original and built in 1997 or later.  C. One or more roof coverings do not meet the requirements of Answer "A" or "B".                                                                                                                                                                                                                                                                                                                                                                                                                                                                                                                                                                                                                                                                                                                                                                                                                                                                                                                                                                                   |                            |                                  |                                                 |                            |  |  |  |  |
|                                                                                                                                                                                                                                                                                                                                                              | A. Plywood/Oriented strand board (OSB) roof sheathing attached to the roof truss/rafter (spaced a maximum of 24" inches o.c.) by staples or 6d nails spaced at 6" along the edge and 12" in the fieldOR- Batten decking supporting wood shakes or wood shinglesOR- Any system of screws, nails, adhesives, other deck fastening system or truss/rafter spacing that has an equivalent mean uplift less than that required for Options B or C below.  B. Plywood/OSB roof sheathing with a minimum thickness of 7/16"inch attached to the roof truss/rafter (spaced a maximum of 24"inches o.c.) by 8d common nails spaced a maximum of 12" inches in the fieldOR- Any system of screws, nails, adhesives, other deck fastening system or truss/rafter spacing that is shown to have an equivalent or greater resistance 8d nails spaced a maximum of 12 inches in the field or has a mean uplift resistance of at least 103 psf.  C. Plywood/OSB roof sheathing with a minimum thickness of 7/16"inch attached to the roof truss/rafter (spaced a maximum of 24"inches o.c.) by 8d common nails spaced a maximum of 6" inches in the fieldOR- Dimensional lumber/Tongue & Groove decking with a minimum of 2 nails per board (or 1 nail per board if each board is equal to or less than 6 inches in width)OR- Any system of screws, nails, adhesives, other deck fastening system or truss/rafter spacing that is shown to have an equivalent |                            |                                  |                                                 |                            |  |  |  |  |
| Inspectors Initials DB Property Address 4214 Caddie Dr E Bradenton                                                                                                                                                                                                                                                                                           |                                                                                                                                                                                                                                                                                                                                                                                                                                                                                                                                                                                                                                                                                                                                                                                                                                                                                                                                                                                                                                                                                                                                                                                                                                                                                                                                                                                                                                                |                            |                                  |                                                 |                            |  |  |  |  |
|                                                                                                                                                                                                                                                                                                                                                              |                                                                                                                                                                                                                                                                                                                                                                                                                                                                                                                                                                                                                                                                                                                                                                                                                                                                                                                                                                                                                                                                                                                                                                                                                                                                                                                                                                                                                                                |                            |                                  |                                                 |                            |  |  |  |  |

\*This verification form is valid for up to five (5) years provided no material changes have been made to the structure. OIR-B1-1802 (Rev. 01/12) Adopted by Rule 69O-170.0155 Page 1 of 4

|    |                                                                                                                                                                                                                                               |                                                                                                                                                                                                                                                                                                                                                                                           | or greater resistance than 8d common nails spaced a maximum of 6 inches in the field or has a mean uplift resistance of at least |                                                                                                                                                                                |                                                                                     |  |  |  |  |
|----|-----------------------------------------------------------------------------------------------------------------------------------------------------------------------------------------------------------------------------------------------|-------------------------------------------------------------------------------------------------------------------------------------------------------------------------------------------------------------------------------------------------------------------------------------------------------------------------------------------------------------------------------------------|----------------------------------------------------------------------------------------------------------------------------------|--------------------------------------------------------------------------------------------------------------------------------------------------------------------------------|-------------------------------------------------------------------------------------|--|--|--|--|
|    | П                                                                                                                                                                                                                                             | _                                                                                                                                                                                                                                                                                                                                                                                         | 182 psf.  D. Reinforced Concrete Roof Deck.                                                                                      |                                                                                                                                                                                |                                                                                     |  |  |  |  |
|    | Ħ                                                                                                                                                                                                                                             |                                                                                                                                                                                                                                                                                                                                                                                           | Other:                                                                                                                           |                                                                                                                                                                                |                                                                                     |  |  |  |  |
|    |                                                                                                                                                                                                                                               |                                                                                                                                                                                                                                                                                                                                                                                           | nown or unidentified.                                                                                                            |                                                                                                                                                                                |                                                                                     |  |  |  |  |
|    |                                                                                                                                                                                                                                               |                                                                                                                                                                                                                                                                                                                                                                                           | G. No attic access.                                                                                                              |                                                                                                                                                                                |                                                                                     |  |  |  |  |
| 4. |                                                                                                                                                                                                                                               | of to Wall Attachment: What is the <u>WEAKEST</u> roof to wall connection? (Do not include attachment of hip/valley jacks within bet of the inside or outside corner of the roof in determination of WEAKEST type)  A. Toe Nails                                                                                                                                                          |                                                                                                                                  |                                                                                                                                                                                |                                                                                     |  |  |  |  |
|    |                                                                                                                                                                                                                                               |                                                                                                                                                                                                                                                                                                                                                                                           | Т                                                                                                                                | russ/rafter anchored to top plate of wall using nails drine top plate of the wall, or                                                                                          | ven at an angle through the truss/rafter and attached to                            |  |  |  |  |
|    |                                                                                                                                                                                                                                               | [                                                                                                                                                                                                                                                                                                                                                                                         | N                                                                                                                                | fetal connectors that do not meet the minimal conditions                                                                                                                       | or requirements of B, C, or D                                                       |  |  |  |  |
|    | Miı                                                                                                                                                                                                                                           | nimal cond                                                                                                                                                                                                                                                                                                                                                                                | litions                                                                                                                          | to qualify for categories B, C, or D. All visible metal                                                                                                                        | connectors are:                                                                     |  |  |  |  |
|    |                                                                                                                                                                                                                                               | ļ                                                                                                                                                                                                                                                                                                                                                                                         | <b>✓</b> S                                                                                                                       | ecured to truss/rafter with a minimum of three (3) nails,                                                                                                                      | and                                                                                 |  |  |  |  |
|    |                                                                                                                                                                                                                                               |                                                                                                                                                                                                                                                                                                                                                                                           | — tł                                                                                                                             | attached to the wall top plate of the wall framing, or emb<br>ne blocking or truss/rafter <b>and</b> blocked no more than 1.5<br>porrosion.                                    |                                                                                     |  |  |  |  |
|    | Ш                                                                                                                                                                                                                                             | B. Clips                                                                                                                                                                                                                                                                                                                                                                                  | <b>-</b> ,                                                                                                                       | 5 . 1                                                                                                                                                                          | / 6                                                                                 |  |  |  |  |
|    |                                                                                                                                                                                                                                               | l<br>I                                                                                                                                                                                                                                                                                                                                                                                    | =                                                                                                                                | Metal connectors that do not wrap over the top of the trus                                                                                                                     | s/rafter, <b>or</b> ver the top of the truss/rafter and does not meet the nail      |  |  |  |  |
|    |                                                                                                                                                                                                                                               | C. Single                                                                                                                                                                                                                                                                                                                                                                                 | p                                                                                                                                | osition requirements of C or D, but is secured with a min                                                                                                                      |                                                                                     |  |  |  |  |
|    |                                                                                                                                                                                                                                               | C. Single                                                                                                                                                                                                                                                                                                                                                                                 | N                                                                                                                                |                                                                                                                                                                                | s over the top of the truss/rafter and is secured with a nail on the opposing side. |  |  |  |  |
|    | D. Double Wraps                                                                                                                                                                                                                               |                                                                                                                                                                                                                                                                                                                                                                                           |                                                                                                                                  |                                                                                                                                                                                |                                                                                     |  |  |  |  |
|    |                                                                                                                                                                                                                                               | [                                                                                                                                                                                                                                                                                                                                                                                         | b                                                                                                                                | Metal Connectors consisting of 2 separate straps that are a seam, on either side of the truss/rafter where each strap w minimum of 2 nails on the front side, and a minimum of | raps over the top of the truss/rafter and is secured with                           |  |  |  |  |
|    |                                                                                                                                                                                                                                               | [                                                                                                                                                                                                                                                                                                                                                                                         |                                                                                                                                  | Metal connectors consisting of a single strap that wraps of oth sides, and is secured to the top plate with a minimum                                                          |                                                                                     |  |  |  |  |
|    | Ц                                                                                                                                                                                                                                             | E. Structu                                                                                                                                                                                                                                                                                                                                                                                |                                                                                                                                  | Anchor bolts structurally connected or reinforced cor                                                                                                                          | ecrete roof.                                                                        |  |  |  |  |
|    | 님                                                                                                                                                                                                                                             |                                                                                                                                                                                                                                                                                                                                                                                           |                                                                                                                                  | 11 10 1                                                                                                                                                                        |                                                                                     |  |  |  |  |
|    | H                                                                                                                                                                                                                                             |                                                                                                                                                                                                                                                                                                                                                                                           |                                                                                                                                  | unidentified                                                                                                                                                                   |                                                                                     |  |  |  |  |
|    | ш                                                                                                                                                                                                                                             | H. No att                                                                                                                                                                                                                                                                                                                                                                                 | ic acc                                                                                                                           | ess                                                                                                                                                                            |                                                                                     |  |  |  |  |
| 5. | 5. <b>Roof Geometry:</b> What is the roof shape? (Do not consider roofs of porches or carports that are attached only to the host structure over unenclosed space in the determination of roof perimeter or roof area for roof geometry class |                                                                                                                                                                                                                                                                                                                                                                                           |                                                                                                                                  |                                                                                                                                                                                |                                                                                     |  |  |  |  |
|    |                                                                                                                                                                                                                                               | A. Hip Ro                                                                                                                                                                                                                                                                                                                                                                                 | oof                                                                                                                              | Hip roof with no other roof shapes greater than 10%                                                                                                                            |                                                                                     |  |  |  |  |
|    | П                                                                                                                                                                                                                                             | B. Flat Ro                                                                                                                                                                                                                                                                                                                                                                                | oof                                                                                                                              | Total length of non-hip features: feet; Total r<br>Roof on a building with 5 or more units where at leas                                                                       |                                                                                     |  |  |  |  |
|    | ш                                                                                                                                                                                                                                             | D. Flat K                                                                                                                                                                                                                                                                                                                                                                                 | J01                                                                                                                              | less than 2:12. Roof area with slope less than 2:12                                                                                                                            |                                                                                     |  |  |  |  |
|    |                                                                                                                                                                                                                                               | C. Other                                                                                                                                                                                                                                                                                                                                                                                  | Roof                                                                                                                             | Any roof that does not qualify as either (A) or (B) ab                                                                                                                         |                                                                                     |  |  |  |  |
| 6. | Sec                                                                                                                                                                                                                                           | <ul> <li>A. SWR (also called Sealed Roof Deck) Self-adhering polymer modified-bitumen roofing underlayment applied directly to the sheathing or foam adhesive SWR barrier (not foamed-on insulation) applied as a supplemental means to protect the dwelling from water intrusion in the event of roof covering loss.</li> <li>B. No SWR.</li> <li>C. Unknown or undetermined.</li> </ul> |                                                                                                                                  |                                                                                                                                                                                |                                                                                     |  |  |  |  |
| In | spec                                                                                                                                                                                                                                          | tors Initial                                                                                                                                                                                                                                                                                                                                                                              | ls DB                                                                                                                            | Property Address 4214 Caddie Dr E                                                                                                                                              | Bradenton                                                                           |  |  |  |  |
| *T | his '                                                                                                                                                                                                                                         |                                                                                                                                                                                                                                                                                                                                                                                           | n forn                                                                                                                           | n is valid for up to five (5) years provided no material                                                                                                                       | changes have been made to the structure or                                          |  |  |  |  |