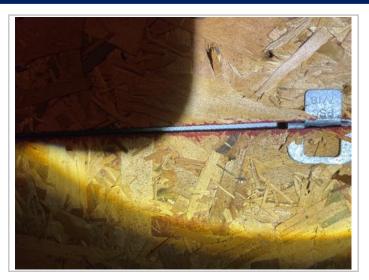

\*This verification form is valid for up to five (5) years provided no material changes have been made to the structure. OIR-B1-1802 (Rev. 01/12) Adopted by Rule 69O-170.0155 Page 1 of 4

|    |                                                                                                                                                                                                                                               |                                                                                                                                                                                                                                                                                                                                                                                           | or greater resistance than 8d common nails spaced a maximum of 6 inches in the field or has a mean uplift resistance of at least |                                                                                                                                                                                |                                                                                     |  |  |  |  |
|----|-----------------------------------------------------------------------------------------------------------------------------------------------------------------------------------------------------------------------------------------------|-------------------------------------------------------------------------------------------------------------------------------------------------------------------------------------------------------------------------------------------------------------------------------------------------------------------------------------------------------------------------------------------|----------------------------------------------------------------------------------------------------------------------------------|--------------------------------------------------------------------------------------------------------------------------------------------------------------------------------|-------------------------------------------------------------------------------------|--|--|--|--|
|    | П                                                                                                                                                                                                                                             | _                                                                                                                                                                                                                                                                                                                                                                                         | 182 psf.  D. Reinforced Concrete Roof Deck.                                                                                      |                                                                                                                                                                                |                                                                                     |  |  |  |  |
|    | Ħ                                                                                                                                                                                                                                             |                                                                                                                                                                                                                                                                                                                                                                                           | Other:                                                                                                                           |                                                                                                                                                                                |                                                                                     |  |  |  |  |
|    |                                                                                                                                                                                                                                               |                                                                                                                                                                                                                                                                                                                                                                                           | nown or unidentified.                                                                                                            |                                                                                                                                                                                |                                                                                     |  |  |  |  |
|    |                                                                                                                                                                                                                                               |                                                                                                                                                                                                                                                                                                                                                                                           | G. No attic access.                                                                                                              |                                                                                                                                                                                |                                                                                     |  |  |  |  |
| 4. |                                                                                                                                                                                                                                               | of to Wall Attachment: What is the <u>WEAKEST</u> roof to wall connection? (Do not include attachment of hip/valley jacks within bet of the inside or outside corner of the roof in determination of WEAKEST type)  A. Toe Nails                                                                                                                                                          |                                                                                                                                  |                                                                                                                                                                                |                                                                                     |  |  |  |  |
|    |                                                                                                                                                                                                                                               |                                                                                                                                                                                                                                                                                                                                                                                           | Т                                                                                                                                | russ/rafter anchored to top plate of wall using nails drine top plate of the wall, or                                                                                          | ven at an angle through the truss/rafter and attached to                            |  |  |  |  |
|    |                                                                                                                                                                                                                                               | [                                                                                                                                                                                                                                                                                                                                                                                         | N                                                                                                                                | fetal connectors that do not meet the minimal conditions                                                                                                                       | or requirements of B, C, or D                                                       |  |  |  |  |
|    | Miı                                                                                                                                                                                                                                           | nimal cond                                                                                                                                                                                                                                                                                                                                                                                | litions                                                                                                                          | to qualify for categories B, C, or D. All visible metal                                                                                                                        | connectors are:                                                                     |  |  |  |  |
|    |                                                                                                                                                                                                                                               | ļ                                                                                                                                                                                                                                                                                                                                                                                         | <b>✓</b> S                                                                                                                       | ecured to truss/rafter with a minimum of three (3) nails,                                                                                                                      | and                                                                                 |  |  |  |  |
|    |                                                                                                                                                                                                                                               |                                                                                                                                                                                                                                                                                                                                                                                           | — tł                                                                                                                             | attached to the wall top plate of the wall framing, or emb<br>ne blocking or truss/rafter <b>and</b> blocked no more than 1.5<br>porrosion.                                    |                                                                                     |  |  |  |  |
|    | Ш                                                                                                                                                                                                                                             | B. Clips                                                                                                                                                                                                                                                                                                                                                                                  | <b>-</b> ,                                                                                                                       | 5 . 1                                                                                                                                                                          | / 6                                                                                 |  |  |  |  |
|    |                                                                                                                                                                                                                                               | l<br>I                                                                                                                                                                                                                                                                                                                                                                                    | =                                                                                                                                | Metal connectors that do not wrap over the top of the trus                                                                                                                     | s/rafter, <b>or</b> ver the top of the truss/rafter and does not meet the nail      |  |  |  |  |
|    |                                                                                                                                                                                                                                               | C. Single                                                                                                                                                                                                                                                                                                                                                                                 | p                                                                                                                                | osition requirements of C or D, but is secured with a min                                                                                                                      |                                                                                     |  |  |  |  |
|    |                                                                                                                                                                                                                                               | C. Single                                                                                                                                                                                                                                                                                                                                                                                 | N                                                                                                                                |                                                                                                                                                                                | s over the top of the truss/rafter and is secured with a nail on the opposing side. |  |  |  |  |
|    | D. Double Wraps                                                                                                                                                                                                                               |                                                                                                                                                                                                                                                                                                                                                                                           |                                                                                                                                  |                                                                                                                                                                                |                                                                                     |  |  |  |  |
|    |                                                                                                                                                                                                                                               | [                                                                                                                                                                                                                                                                                                                                                                                         | b                                                                                                                                | Metal Connectors consisting of 2 separate straps that are a seam, on either side of the truss/rafter where each strap w minimum of 2 nails on the front side, and a minimum of | raps over the top of the truss/rafter and is secured with                           |  |  |  |  |
|    |                                                                                                                                                                                                                                               | [                                                                                                                                                                                                                                                                                                                                                                                         |                                                                                                                                  | Metal connectors consisting of a single strap that wraps of oth sides, and is secured to the top plate with a minimum                                                          |                                                                                     |  |  |  |  |
|    | Ц                                                                                                                                                                                                                                             | E. Structu                                                                                                                                                                                                                                                                                                                                                                                |                                                                                                                                  | Anchor bolts structurally connected or reinforced cor                                                                                                                          | ecrete roof.                                                                        |  |  |  |  |
|    | 님                                                                                                                                                                                                                                             |                                                                                                                                                                                                                                                                                                                                                                                           |                                                                                                                                  | 11 10 1                                                                                                                                                                        |                                                                                     |  |  |  |  |
|    | H                                                                                                                                                                                                                                             |                                                                                                                                                                                                                                                                                                                                                                                           |                                                                                                                                  | unidentified                                                                                                                                                                   |                                                                                     |  |  |  |  |
|    | ш                                                                                                                                                                                                                                             | H. No att                                                                                                                                                                                                                                                                                                                                                                                 | ic acc                                                                                                                           | ess                                                                                                                                                                            |                                                                                     |  |  |  |  |
| 5. | 5. <b>Roof Geometry:</b> What is the roof shape? (Do not consider roofs of porches or carports that are attached only to the host structure over unenclosed space in the determination of roof perimeter or roof area for roof geometry class |                                                                                                                                                                                                                                                                                                                                                                                           |                                                                                                                                  |                                                                                                                                                                                |                                                                                     |  |  |  |  |
|    |                                                                                                                                                                                                                                               | A. Hip Ro                                                                                                                                                                                                                                                                                                                                                                                 | oof                                                                                                                              | Hip roof with no other roof shapes greater than 10%                                                                                                                            |                                                                                     |  |  |  |  |
|    | П                                                                                                                                                                                                                                             | B. Flat Ro                                                                                                                                                                                                                                                                                                                                                                                | oof                                                                                                                              | Total length of non-hip features: feet; Total r<br>Roof on a building with 5 or more units where at leas                                                                       |                                                                                     |  |  |  |  |
|    | ш                                                                                                                                                                                                                                             | D. Flat K                                                                                                                                                                                                                                                                                                                                                                                 | J01                                                                                                                              | less than 2:12. Roof area with slope less than 2:12                                                                                                                            |                                                                                     |  |  |  |  |
|    |                                                                                                                                                                                                                                               | C. Other                                                                                                                                                                                                                                                                                                                                                                                  | Roof                                                                                                                             | Any roof that does not qualify as either (A) or (B) ab                                                                                                                         |                                                                                     |  |  |  |  |
| 6. | Sec                                                                                                                                                                                                                                           | <ul> <li>A. SWR (also called Sealed Roof Deck) Self-adhering polymer modified-bitumen roofing underlayment applied directly to the sheathing or foam adhesive SWR barrier (not foamed-on insulation) applied as a supplemental means to protect the dwelling from water intrusion in the event of roof covering loss.</li> <li>B. No SWR.</li> <li>C. Unknown or undetermined.</li> </ul> |                                                                                                                                  |                                                                                                                                                                                |                                                                                     |  |  |  |  |
| In | spec                                                                                                                                                                                                                                          | tors Initial                                                                                                                                                                                                                                                                                                                                                                              | ls DB                                                                                                                            | Property Address 4214 Caddie Dr E                                                                                                                                              | Bradenton                                                                           |  |  |  |  |
| *T | his '                                                                                                                                                                                                                                         |                                                                                                                                                                                                                                                                                                                                                                                           | n forn                                                                                                                           | n is valid for up to five (5) years provided no material                                                                                                                       | changes have been made to the structure or                                          |  |  |  |  |