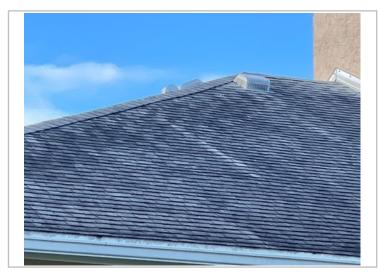

Uniform Mitigation Verification Inspection Form

Maintain a copy of this form and any documentation provided with the insurance policy

| Inspect                                                                                                                                                                                                                                                                                                                                                      | ion Date: 12/02/2021                                                                                                                                                                                                                                                                                                                                                                                                                                                                                                                                                                                                                                                                                                                                                                                                                                                                                                                                                                                                                                                                                                                                                                                                                                                                                                                                                                                                                           |                            | •                                |                                                 |                            |  |  |  |  |
|--------------------------------------------------------------------------------------------------------------------------------------------------------------------------------------------------------------------------------------------------------------------------------------------------------------------------------------------------------------|------------------------------------------------------------------------------------------------------------------------------------------------------------------------------------------------------------------------------------------------------------------------------------------------------------------------------------------------------------------------------------------------------------------------------------------------------------------------------------------------------------------------------------------------------------------------------------------------------------------------------------------------------------------------------------------------------------------------------------------------------------------------------------------------------------------------------------------------------------------------------------------------------------------------------------------------------------------------------------------------------------------------------------------------------------------------------------------------------------------------------------------------------------------------------------------------------------------------------------------------------------------------------------------------------------------------------------------------------------------------------------------------------------------------------------------------|----------------------------|----------------------------------|-------------------------------------------------|----------------------------|--|--|--|--|
| Owner Information                                                                                                                                                                                                                                                                                                                                            |                                                                                                                                                                                                                                                                                                                                                                                                                                                                                                                                                                                                                                                                                                                                                                                                                                                                                                                                                                                                                                                                                                                                                                                                                                                                                                                                                                                                                                                |                            |                                  |                                                 |                            |  |  |  |  |
|                                                                                                                                                                                                                                                                                                                                                              | Name: Fairway Trace II                                                                                                                                                                                                                                                                                                                                                                                                                                                                                                                                                                                                                                                                                                                                                                                                                                                                                                                                                                                                                                                                                                                                                                                                                                                                                                                                                                                                                         | Contact Person:            |                                  |                                                 |                            |  |  |  |  |
|                                                                                                                                                                                                                                                                                                                                                              | s: 4214 Caddie Dr E                                                                                                                                                                                                                                                                                                                                                                                                                                                                                                                                                                                                                                                                                                                                                                                                                                                                                                                                                                                                                                                                                                                                                                                                                                                                                                                                                                                                                            |                            |                                  | Home Phone:                                     |                            |  |  |  |  |
|                                                                                                                                                                                                                                                                                                                                                              | adenton                                                                                                                                                                                                                                                                                                                                                                                                                                                                                                                                                                                                                                                                                                                                                                                                                                                                                                                                                                                                                                                                                                                                                                                                                                                                                                                                                                                                                                        | Zip:                       | 34203                            | Work Phone:                                     |                            |  |  |  |  |
|                                                                                                                                                                                                                                                                                                                                                              | : Manatee                                                                                                                                                                                                                                                                                                                                                                                                                                                                                                                                                                                                                                                                                                                                                                                                                                                                                                                                                                                                                                                                                                                                                                                                                                                                                                                                                                                                                                      |                            |                                  | Cell Phone: 12/02/202                           | 1                          |  |  |  |  |
|                                                                                                                                                                                                                                                                                                                                                              | ce Company:                                                                                                                                                                                                                                                                                                                                                                                                                                                                                                                                                                                                                                                                                                                                                                                                                                                                                                                                                                                                                                                                                                                                                                                                                                                                                                                                                                                                                                    |                            |                                  | Policy #:                                       |                            |  |  |  |  |
| Year of                                                                                                                                                                                                                                                                                                                                                      | <sup>CHome:</sup> 1991                                                                                                                                                                                                                                                                                                                                                                                                                                                                                                                                                                                                                                                                                                                                                                                                                                                                                                                                                                                                                                                                                                                                                                                                                                                                                                                                                                                                                         | # of Stories: 2            |                                  | Email: rmaxfield@amiwra.com                     |                            |  |  |  |  |
| NOTE: Any documentation used in validating the compliance or existence of each construction or mitigation attribute must accompany this form. At least one photograph must accompany this form to validate each attribute marked in questions 3 though 7. The insurer may ask additional questions regarding the mitigated feature(s) verified on this form. |                                                                                                                                                                                                                                                                                                                                                                                                                                                                                                                                                                                                                                                                                                                                                                                                                                                                                                                                                                                                                                                                                                                                                                                                                                                                                                                                                                                                                                                |                            |                                  |                                                 |                            |  |  |  |  |
| the                                                                                                                                                                                                                                                                                                                                                          | Building Code: Was the structure built in compliance with the Florida Building Code (FBC 2001 or later) OR for homes located in the HVHZ (Miami-Dade or Broward counties), South Florida Building Code (SFBC-94)?  A. Built in compliance with the FBC: Year Built For homes built in 2002/2003 provide a permit application with a date after 3/1/2002: Building Permit Application Date (MMDD/YYYY)//  B. For the HVHZ Only: Built in compliance with the SFBC-94: Year Built For homes built in 1994, 1995, and 1996 provide a permit application with a date after 9/1/1994: Building Permit Application Date (MM/DD/YYYY)//  C. Unknown or does not meet the requirements of Answer "A" or "B"  Roof Covering: Select all roof covering types in use. Provide the permit application date OR FBC/MDC Product Approval number DR Year of Original Installation/Replacement OR indicate that no information was available to verify compliance for each roof                                                                                                                                                                                                                                                                                                                                                                                                                                                                                |                            |                                  |                                                 |                            |  |  |  |  |
|                                                                                                                                                                                                                                                                                                                                                              | ering identified.                                                                                                                                                                                                                                                                                                                                                                                                                                                                                                                                                                                                                                                                                                                                                                                                                                                                                                                                                                                                                                                                                                                                                                                                                                                                                                                                                                                                                              | spracement OK indicate tha | u no information was             | s available to verify compilar                  | No Information             |  |  |  |  |
|                                                                                                                                                                                                                                                                                                                                                              | 2.1 Roof Covering Type:                                                                                                                                                                                                                                                                                                                                                                                                                                                                                                                                                                                                                                                                                                                                                                                                                                                                                                                                                                                                                                                                                                                                                                                                                                                                                                                                                                                                                        | Permit Application Date    | FBC or MDC<br>Product Approval # | Year of Original Installation or<br>Replacement | Provided for<br>Compliance |  |  |  |  |
|                                                                                                                                                                                                                                                                                                                                                              | 1. Asphalt/Fiberglass Shingle                                                                                                                                                                                                                                                                                                                                                                                                                                                                                                                                                                                                                                                                                                                                                                                                                                                                                                                                                                                                                                                                                                                                                                                                                                                                                                                                                                                                                  | 4 19 11                    |                                  |                                                 |                            |  |  |  |  |
|                                                                                                                                                                                                                                                                                                                                                              | 2. Concrete/Clay Tile                                                                                                                                                                                                                                                                                                                                                                                                                                                                                                                                                                                                                                                                                                                                                                                                                                                                                                                                                                                                                                                                                                                                                                                                                                                                                                                                                                                                                          |                            |                                  |                                                 |                            |  |  |  |  |
|                                                                                                                                                                                                                                                                                                                                                              | 3. Metal                                                                                                                                                                                                                                                                                                                                                                                                                                                                                                                                                                                                                                                                                                                                                                                                                                                                                                                                                                                                                                                                                                                                                                                                                                                                                                                                                                                                                                       | /                          |                                  |                                                 |                            |  |  |  |  |
|                                                                                                                                                                                                                                                                                                                                                              | 4. Built Up                                                                                                                                                                                                                                                                                                                                                                                                                                                                                                                                                                                                                                                                                                                                                                                                                                                                                                                                                                                                                                                                                                                                                                                                                                                                                                                                                                                                                                    | /                          |                                  |                                                 |                            |  |  |  |  |
|                                                                                                                                                                                                                                                                                                                                                              | 5. Membrane                                                                                                                                                                                                                                                                                                                                                                                                                                                                                                                                                                                                                                                                                                                                                                                                                                                                                                                                                                                                                                                                                                                                                                                                                                                                                                                                                                                                                                    |                            |                                  |                                                 |                            |  |  |  |  |
|                                                                                                                                                                                                                                                                                                                                                              | 6. Other                                                                                                                                                                                                                                                                                                                                                                                                                                                                                                                                                                                                                                                                                                                                                                                                                                                                                                                                                                                                                                                                                                                                                                                                                                                                                                                                                                                                                                       |                            |                                  |                                                 |                            |  |  |  |  |
| 3. <b>Roo</b>                                                                                                                                                                                                                                                                                                                                                | installation OR have a roofing permit application date on or after 3/1/02 OR the roof is original and built in 2004 or later.  B. All roof coverings have a Miami-Dade Product Approval listing current at time of installation OR (for the HVHZ only) a roofing permit application after 9/1/1994 and before 3/1/2002 OR the roof is original and built in 1997 or later.  C. One or more roof coverings do not meet the requirements of Answer "A" or "B".                                                                                                                                                                                                                                                                                                                                                                                                                                                                                                                                                                                                                                                                                                                                                                                                                                                                                                                                                                                   |                            |                                  |                                                 |                            |  |  |  |  |
|                                                                                                                                                                                                                                                                                                                                                              | A. Plywood/Oriented strand board (OSB) roof sheathing attached to the roof truss/rafter (spaced a maximum of 24" inches o.c.) by staples or 6d nails spaced at 6" along the edge and 12" in the fieldOR- Batten decking supporting wood shakes or wood shinglesOR- Any system of screws, nails, adhesives, other deck fastening system or truss/rafter spacing that has an equivalent mean uplift less than that required for Options B or C below.  B. Plywood/OSB roof sheathing with a minimum thickness of 7/16"inch attached to the roof truss/rafter (spaced a maximum of 24"inches o.c.) by 8d common nails spaced a maximum of 12" inches in the fieldOR- Any system of screws, nails, adhesives, other deck fastening system or truss/rafter spacing that is shown to have an equivalent or greater resistance 8d nails spaced a maximum of 12 inches in the field or has a mean uplift resistance of at least 103 psf.  C. Plywood/OSB roof sheathing with a minimum thickness of 7/16"inch attached to the roof truss/rafter (spaced a maximum of 24"inches o.c.) by 8d common nails spaced a maximum of 6" inches in the fieldOR- Dimensional lumber/Tongue & Groove decking with a minimum of 2 nails per board (or 1 nail per board if each board is equal to or less than 6 inches in width)OR- Any system of screws, nails, adhesives, other deck fastening system or truss/rafter spacing that is shown to have an equivalent |                            |                                  |                                                 |                            |  |  |  |  |
| Inspectors Initials DB Property Address 4214 Caddie Dr E Bradenton                                                                                                                                                                                                                                                                                           |                                                                                                                                                                                                                                                                                                                                                                                                                                                                                                                                                                                                                                                                                                                                                                                                                                                                                                                                                                                                                                                                                                                                                                                                                                                                                                                                                                                                                                                |                            |                                  |                                                 |                            |  |  |  |  |
|                                                                                                                                                                                                                                                                                                                                                              |                                                                                                                                                                                                                                                                                                                                                                                                                                                                                                                                                                                                                                                                                                                                                                                                                                                                                                                                                                                                                                                                                                                                                                                                                                                                                                                                                                                                                                                |                            |                                  |                                                 |                            |  |  |  |  |

\*This verification form is valid for up to five (5) years provided no material changes have been made to the structure. OIR-B1-1802 (Rev. 01/12) Adopted by Rule 69O-170.0155 Page 1 of 4

|    |                                                                                                                                                                                                                                               |                                                                                                                                                                                                                                                                                                                                                                                           | or greater resistance than 8d common nails spaced a maximum of 6 inches in the field or has a mean uplift resistance of at least |                                                                                                                                                                                |                                                                                     |  |  |  |  |
|----|-----------------------------------------------------------------------------------------------------------------------------------------------------------------------------------------------------------------------------------------------|-------------------------------------------------------------------------------------------------------------------------------------------------------------------------------------------------------------------------------------------------------------------------------------------------------------------------------------------------------------------------------------------|----------------------------------------------------------------------------------------------------------------------------------|--------------------------------------------------------------------------------------------------------------------------------------------------------------------------------|-------------------------------------------------------------------------------------|--|--|--|--|
|    | П                                                                                                                                                                                                                                             | _                                                                                                                                                                                                                                                                                                                                                                                         | 182 psf.  D. Reinforced Concrete Roof Deck.                                                                                      |                                                                                                                                                                                |                                                                                     |  |  |  |  |
|    | Ħ                                                                                                                                                                                                                                             |                                                                                                                                                                                                                                                                                                                                                                                           | Other:                                                                                                                           |                                                                                                                                                                                |                                                                                     |  |  |  |  |
|    |                                                                                                                                                                                                                                               |                                                                                                                                                                                                                                                                                                                                                                                           | nown or unidentified.                                                                                                            |                                                                                                                                                                                |                                                                                     |  |  |  |  |
|    |                                                                                                                                                                                                                                               |                                                                                                                                                                                                                                                                                                                                                                                           | G. No attic access.                                                                                                              |                                                                                                                                                                                |                                                                                     |  |  |  |  |
| 4. |                                                                                                                                                                                                                                               | of to Wall Attachment: What is the <u>WEAKEST</u> roof to wall connection? (Do not include attachment of hip/valley jacks within bet of the inside or outside corner of the roof in determination of WEAKEST type)  A. Toe Nails                                                                                                                                                          |                                                                                                                                  |                                                                                                                                                                                |                                                                                     |  |  |  |  |
|    |                                                                                                                                                                                                                                               |                                                                                                                                                                                                                                                                                                                                                                                           | Т                                                                                                                                | russ/rafter anchored to top plate of wall using nails drine top plate of the wall, or                                                                                          | ven at an angle through the truss/rafter and attached to                            |  |  |  |  |
|    |                                                                                                                                                                                                                                               | [                                                                                                                                                                                                                                                                                                                                                                                         | N                                                                                                                                | fetal connectors that do not meet the minimal conditions                                                                                                                       | or requirements of B, C, or D                                                       |  |  |  |  |
|    | Miı                                                                                                                                                                                                                                           | nimal cond                                                                                                                                                                                                                                                                                                                                                                                | litions                                                                                                                          | to qualify for categories B, C, or D. All visible metal                                                                                                                        | connectors are:                                                                     |  |  |  |  |
|    |                                                                                                                                                                                                                                               | ļ                                                                                                                                                                                                                                                                                                                                                                                         | <b>✓</b> S                                                                                                                       | ecured to truss/rafter with a minimum of three (3) nails,                                                                                                                      | and                                                                                 |  |  |  |  |
|    |                                                                                                                                                                                                                                               |                                                                                                                                                                                                                                                                                                                                                                                           | — tł                                                                                                                             | attached to the wall top plate of the wall framing, or emb<br>ne blocking or truss/rafter <b>and</b> blocked no more than 1.5<br>porrosion.                                    |                                                                                     |  |  |  |  |
|    | Ш                                                                                                                                                                                                                                             | B. Clips                                                                                                                                                                                                                                                                                                                                                                                  | <b>-</b> ,                                                                                                                       | 5 . 1                                                                                                                                                                          | / 6                                                                                 |  |  |  |  |
|    |                                                                                                                                                                                                                                               | l<br>I                                                                                                                                                                                                                                                                                                                                                                                    | =                                                                                                                                | Metal connectors that do not wrap over the top of the trus                                                                                                                     | s/rafter, <b>or</b> ver the top of the truss/rafter and does not meet the nail      |  |  |  |  |
|    |                                                                                                                                                                                                                                               | C. Single                                                                                                                                                                                                                                                                                                                                                                                 | p                                                                                                                                | osition requirements of C or D, but is secured with a min                                                                                                                      |                                                                                     |  |  |  |  |
|    |                                                                                                                                                                                                                                               | C. Single                                                                                                                                                                                                                                                                                                                                                                                 | N                                                                                                                                |                                                                                                                                                                                | s over the top of the truss/rafter and is secured with a nail on the opposing side. |  |  |  |  |
|    | D. Double Wraps                                                                                                                                                                                                                               |                                                                                                                                                                                                                                                                                                                                                                                           |                                                                                                                                  |                                                                                                                                                                                |                                                                                     |  |  |  |  |
|    |                                                                                                                                                                                                                                               | [                                                                                                                                                                                                                                                                                                                                                                                         | b                                                                                                                                | Metal Connectors consisting of 2 separate straps that are a seam, on either side of the truss/rafter where each strap w minimum of 2 nails on the front side, and a minimum of | raps over the top of the truss/rafter and is secured with                           |  |  |  |  |
|    |                                                                                                                                                                                                                                               | [                                                                                                                                                                                                                                                                                                                                                                                         |                                                                                                                                  | Metal connectors consisting of a single strap that wraps of oth sides, and is secured to the top plate with a minimum                                                          |                                                                                     |  |  |  |  |
|    | Ц                                                                                                                                                                                                                                             | E. Structu                                                                                                                                                                                                                                                                                                                                                                                |                                                                                                                                  | Anchor bolts structurally connected or reinforced cor                                                                                                                          | ecrete roof.                                                                        |  |  |  |  |
|    | 님                                                                                                                                                                                                                                             |                                                                                                                                                                                                                                                                                                                                                                                           |                                                                                                                                  | 11 10 1                                                                                                                                                                        |                                                                                     |  |  |  |  |
|    | H                                                                                                                                                                                                                                             |                                                                                                                                                                                                                                                                                                                                                                                           |                                                                                                                                  | unidentified                                                                                                                                                                   |                                                                                     |  |  |  |  |
|    | ш                                                                                                                                                                                                                                             | H. No att                                                                                                                                                                                                                                                                                                                                                                                 | ic acc                                                                                                                           | ess                                                                                                                                                                            |                                                                                     |  |  |  |  |
| 5. | 5. <b>Roof Geometry:</b> What is the roof shape? (Do not consider roofs of porches or carports that are attached only to the host structure over unenclosed space in the determination of roof perimeter or roof area for roof geometry class |                                                                                                                                                                                                                                                                                                                                                                                           |                                                                                                                                  |                                                                                                                                                                                |                                                                                     |  |  |  |  |
|    |                                                                                                                                                                                                                                               | A. Hip Ro                                                                                                                                                                                                                                                                                                                                                                                 | oof                                                                                                                              | Hip roof with no other roof shapes greater than 10%                                                                                                                            |                                                                                     |  |  |  |  |
|    | П                                                                                                                                                                                                                                             | B. Flat Ro                                                                                                                                                                                                                                                                                                                                                                                | oof                                                                                                                              | Total length of non-hip features: feet; Total r<br>Roof on a building with 5 or more units where at leas                                                                       |                                                                                     |  |  |  |  |
|    | ш                                                                                                                                                                                                                                             | D. Flat K                                                                                                                                                                                                                                                                                                                                                                                 | J01                                                                                                                              | less than 2:12. Roof area with slope less than 2:12                                                                                                                            |                                                                                     |  |  |  |  |
|    |                                                                                                                                                                                                                                               | C. Other                                                                                                                                                                                                                                                                                                                                                                                  | Roof                                                                                                                             | Any roof that does not qualify as either (A) or (B) ab                                                                                                                         |                                                                                     |  |  |  |  |
| 6. | Sec                                                                                                                                                                                                                                           | <ul> <li>A. SWR (also called Sealed Roof Deck) Self-adhering polymer modified-bitumen roofing underlayment applied directly to the sheathing or foam adhesive SWR barrier (not foamed-on insulation) applied as a supplemental means to protect the dwelling from water intrusion in the event of roof covering loss.</li> <li>B. No SWR.</li> <li>C. Unknown or undetermined.</li> </ul> |                                                                                                                                  |                                                                                                                                                                                |                                                                                     |  |  |  |  |
| In | spec                                                                                                                                                                                                                                          | tors Initial                                                                                                                                                                                                                                                                                                                                                                              | ls DB                                                                                                                            | Property Address 4214 Caddie Dr E                                                                                                                                              | Bradenton                                                                           |  |  |  |  |
| *T | his '                                                                                                                                                                                                                                         |                                                                                                                                                                                                                                                                                                                                                                                           | n forn                                                                                                                           | n is valid for up to five (5) years provided no material                                                                                                                       | changes have been made to the structure or                                          |  |  |  |  |